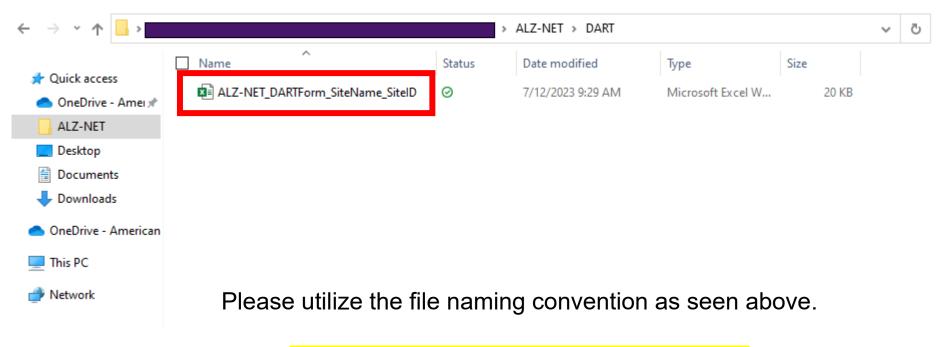

'ALZ-NET\_DARTForm\_SiteName\_SiteID'

Once the Site Name is selected and the file is uploaded, click 'Submit'.

Please note: The file is required to be submitted as a CSV.

If it is *not* a CSV, click File > Save As > under file name, click Excel Workbook (\*.xls) and change it to CSV (Comma delimited) (\*.csv) > SAVE