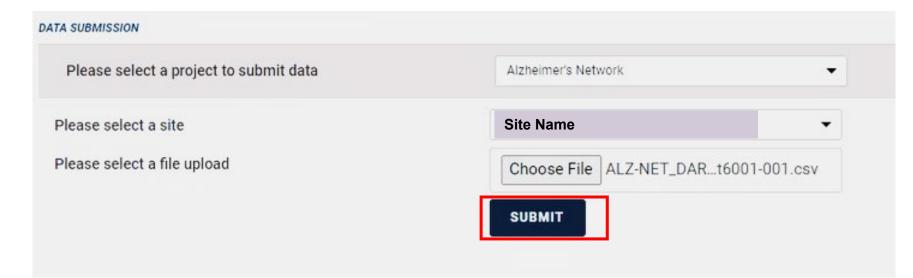

'ALZ-NET\_DARTForm\_SiteName\_SiteID'

Once the Site Name is selected and the file is uploaded, click 'Submit'.

Please note: The file is required to be submitted as a CSV.

If it is *not* a CSV, click File > Save As > under file name, click Excel Workbook (\*.xls) and change it to CSV (Comma delimited) (\*.csv) > SAVE